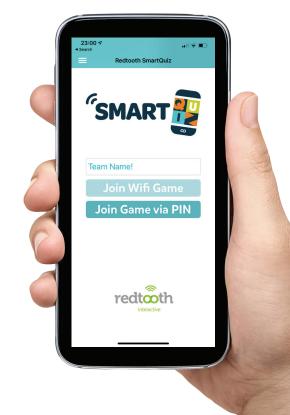

#### Then enter your team name in the box and...

If it's a **Local WiFi Game** - then make sure your device is connected to the SmartQuiz WiFi - then click '**Join WiFi Game**' and you'll be connected to the quiz.

If it's a **PIN Game** using the internet then make sure you have an active internet connection and click 'Join Game via PIN' - the host will give you the PIN code to enter and you'll be connected to the quiz.