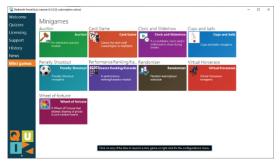

Let us know which night you want to run your SmartQuiz on and we will arrange for your quiz to be delivered direct to your app on the morning of your quiz. Simple.

You can also run mini games, create your own custom rounds for special occasions and play our weekly bonus games too each week.