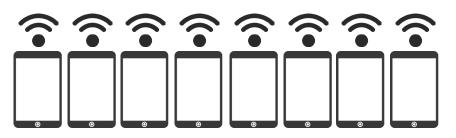

## WHAT DO PLAYERS NEED?

Your guests play along with the quiz using their own phone or tablet with our app installed and connect to your PC to join the quiz.

## WHAT DO MY GUESTS NEED TO PLAY?

## **1. INSTALLING THE APPS**

Our free Redtooth SmartQuiz app is available in the following app stores - your customers can download them in advance or on the night before the quiz...

You can search for 'Redtooth SmartQuiz' or scan the QR code alongside to download.