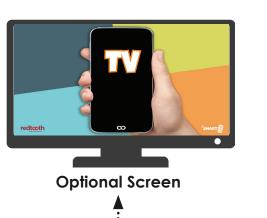

You can also hook the video from the PC into a TV or Projector or even your in-house AV system via HDMI (depending on your PC's output) as there are some great graphics and on-screen content too.

This isn't essential though as our system delivers both the questions and answers as well as real time scores to each device playing along so it works fine without a big screen too.

The PC can also be connected to a TV or Projector if required via HDMI for on screen graphics.

The PC can also be connected to a TV or Projector if required via HDMI for on screen graphics.

Your PC needs to have an active internet connection, this can be via WiFi but ideally by

Setup your SmartQuiz software to use PIN number

You guests need to have an internet connection on their device either via your WiFi or via mobile data and connect to the quiz via PIN number.

**Optional Screen** 