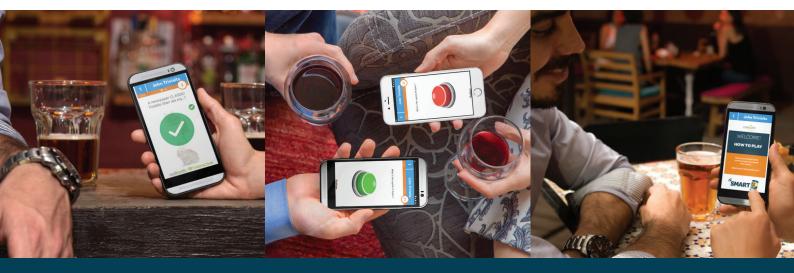

## WHAT DO PLAYERS NEED?

Your guests play along with the quiz using their own phone or tablet with our app installed and connect to your PC to join the quiz.

#### Then enter your team name in the box and...

If it's a **Local WiFi Game** - then make sure your device is connected to the SmartQuiz WiFi - then click '**Join WiFi Game**' and you'll be connected to the quiz.

If it's a **PIN Game** using the internet then make sure you have an active internet connection and click 'Join Game via PIN' - the host will give you the PIN code to enter and you'll be connected to the quiz.